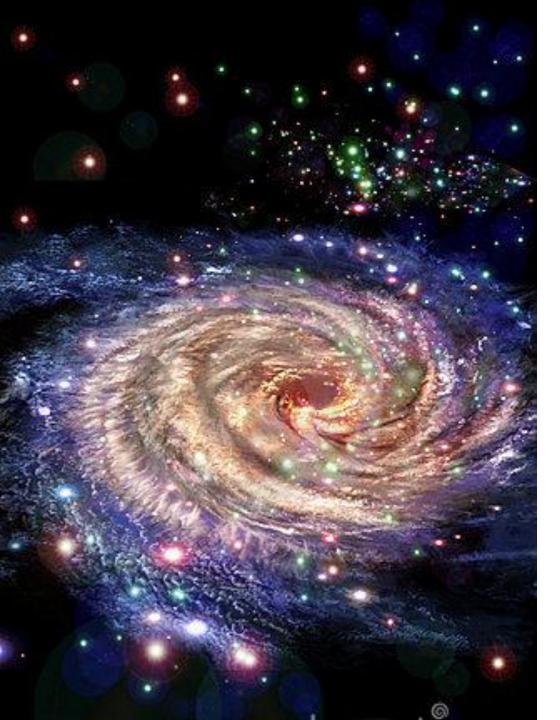

#### **GIFT OF ENERGY**

...the protons formed here in the initial Flaring Forth are still in the cells of your body

ourselves...

100 billion galaxies emerge with 100B stars in each...
forming
the elements of all of life including

calcium, sulphur... in us and everything else....

...we are formed in the stars ...we are stardust!!

GIFT OF MATTER

c. 4.5b years ago

A star exploded...and out of its debris... our home in the solar system was born.