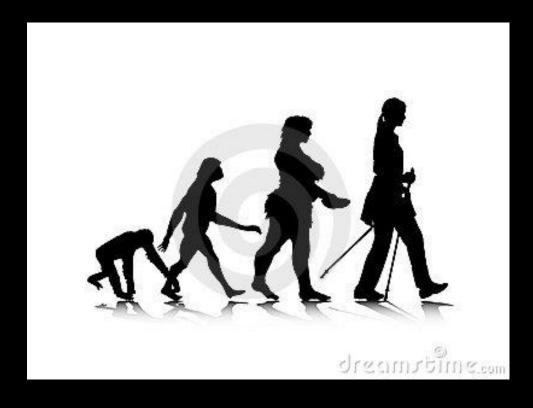

Emerging from the Primates, the earliest humanoid types develop, with brain, nervous system.
Standing upright.

GIFT
OF
SELFREFLECTIVE
CONSCIOUSNESS

GIFT
OF
SELFREFLECTIVE
CONSCIOUSNESS

40,000 yrs ago

Modern homo sapiens emerge into this astounding web of life... formed in the ancient stars along with all of life Earth comes to birth in the self-conscious human