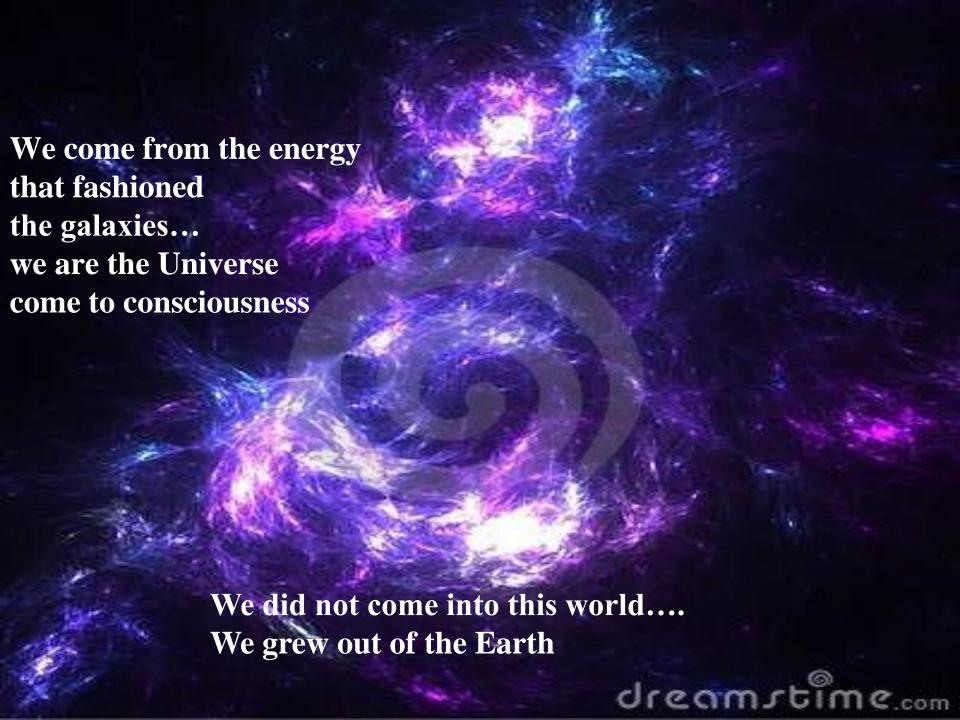

# GIFTS OF THE UNIVERSE

c. 13.7
Billion
years ago

The Universe was dreamed into being... with the potential for everything that would ever be, including you

#### **GIFT OF ENERGY**

...the protons formed here in the initial Flaring Forth are still in the cells of your body

ourselves...

100 billion galaxies emerge with 100B stars in each...
forming
the elements of all of life including