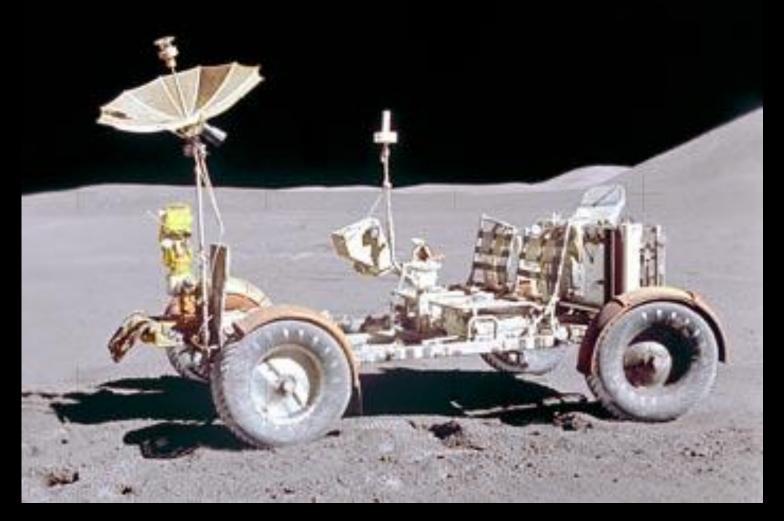

## Humans, on a journey to colonise the moon,.....

C 40 years ago....

## ....turned around and saw Earth, as a whole, for the first time!

One earth community ...all made of the same building blocks ...all related whether star, mountain, earthworm, tree, cloud, human or polar bear...in the total community of life