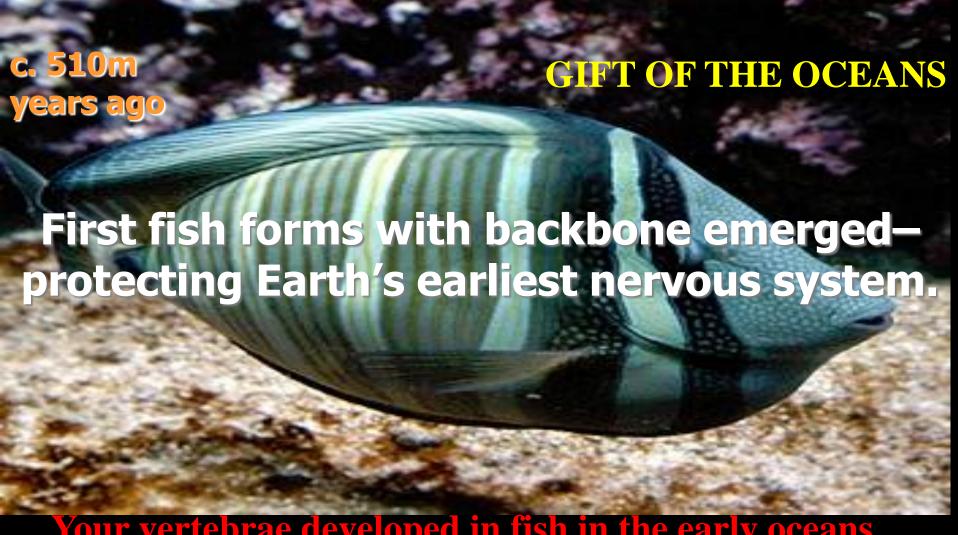

#### GIFT OF SUSTENANCE AND RELATIONSHIP

Your vertebrae developed in fish in the early oceans.

The concentration of salt in your blood and tears is the same as that of the ancient seas. You have come out of the sea!