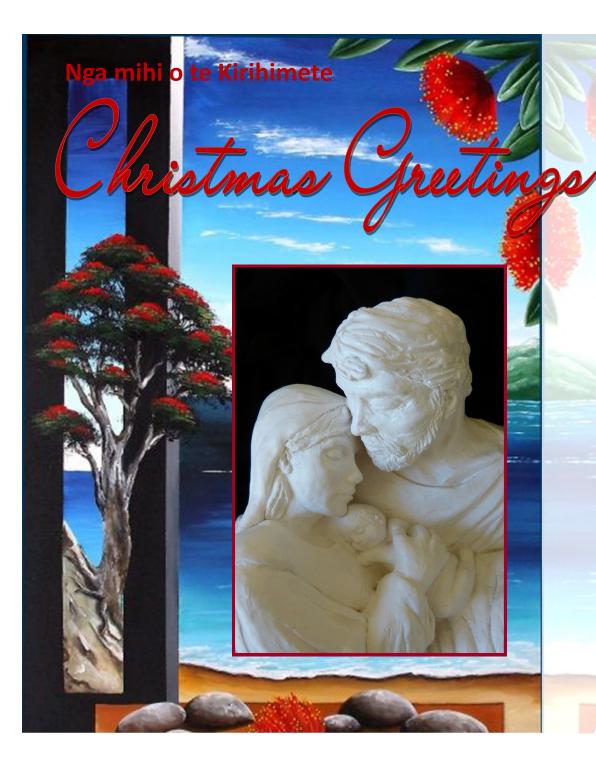

Artwork: Kathy Lynch rsm.

"Inspired by the Holy Family Sculpture created by Timothy P Schmalz" Background: Pohutukawa – Our kiwi Christmas tree